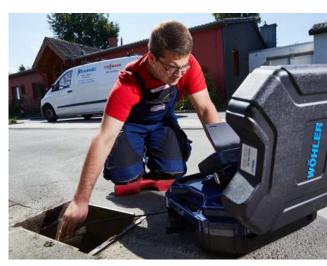

#### Easy to clean and a lot of space for accessories

The push rod can be cleaned quickly thanks to the easily removable top shell. Moreover, the twinwall hard case also protects the camera head and the monitor.

#### X Application

Analyze damage and inspect:

- ▶ House connection pipes up to 8"
- NDT applications
- ► Flue gas systems of 2.5" and larger
- Ventilation system ductwork
- ► False ceilings, hollow spaces, shafts
- Industrial machines / plant
- ▶ Waste water lines of 2.5" and larger
- Inspection of smaller pipes with optional miniature camera head (IP 68)