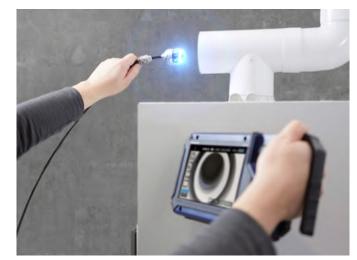

### Wohler VIS 700 HD Inspection System

The new digital Wohler camera generation

The Wohler VIS 700 offers exactly what professionals have been waiting for: razor sharp high definition images, an adjustable focus for precise inspection, and wireless locating with adjustable frequency; 512 Hz/8.9 kHz/9.2 kHz. The Wohler VIS 700 is the ideal inspection camera for waste water pipes, flue gas lines and ventilation ducts as well as NDT and plumbing applications.

A new digital high-resolution sensor assures amazingly sharp images. With the Wohler VIS 700, professionals are able to plan their maintenance services on the basis of clearly visible facts. The displayed level indication ensures you to keep orientation in the pipe. The camera display shows the camera head position and angle for ease of navigation. The home function allows you to realign the camera head straight forward when needed. HD images are displayed for you on the brilliant,