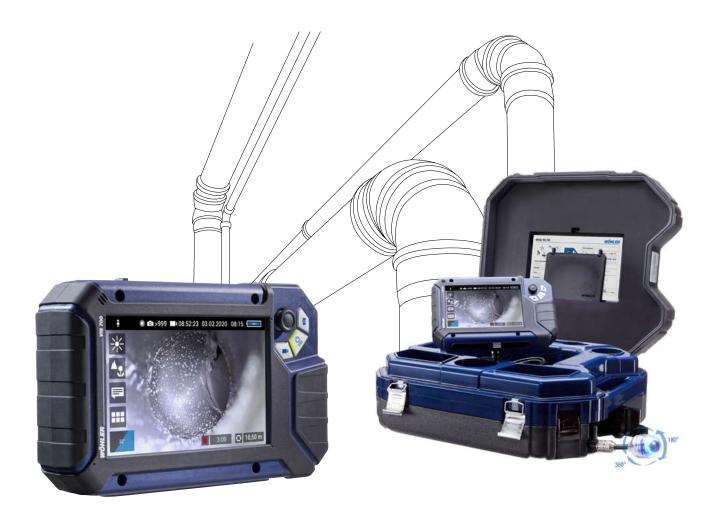

### Wohler VIS 700 HD Inspection System

The new digital Wohler camera generation

The Wohler VIS 700 offers exactly what professionals have been waiting for: razor sharp high definition images, an adjustable focus for precise inspection, and wireless locating with adjustable frequency; 512 Hz/8.9 kHz/9.2 kHz. The Wohler VIS 700 is the ideal inspection camera for waste water pipes, flue gas lines and ventilation ducts as well as NDT and plumbing applications.

A new digital high-resolution sensor assures amazingly sharp images. With the Wohler VIS 700, professionals are able to plan their maintenance services on the basis of clearly visible facts. The displayed level indication ensures you to keep orientation in the pipe. The camera display shows the camera head position and angle for ease of navigation. The home function allows you to realign the camera head straight forward when needed. HD images are displayed for you on the brilliant,

touch screen high-resolution monitor. The Wohler VIS 700 is designed for the future with the ability of camera control and video transmission via app. You can also save all footage on an SD Card for reviewing at a later time.

- High Definition image quality
- 1.5" HD detachable waterproof pan- and tilt color camera head (IP 67)
- Optional 1" HD detachable waterproof miniature color camera head (IP 68)
- 7" HD color touchscreen with adjustable focus via joystick / touch screen
- Built-in radio transmitter with adjustable locator frequency: 512 Hz / 8.9 kHz / 9.2 kHz
- Position and level display for orientation during inspections
- On screen keyboard for typing comments / descriptions to photos
- Convenient option for remote control of the camera head and video streaming via free Wohler App

öhler VIS 700

.

3:00 O 10,50 m

♥ 🖻 >999 ■ 08:52:23 03.02.2020 08:15 (━━━

☀

A's

WÖHLER

360°