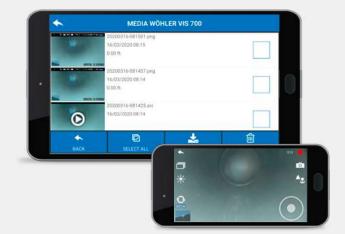

### Wohler VIS 700 App

#### 1 camera – 2 displays with the Wohler VIS 700 App

The free Wohler VIS 700 app allows camera control and video streaming on your smartphone / tablet. It can't get much more comfortable.

The monitor image can be sent to mobile devices via WLAN and further processed via