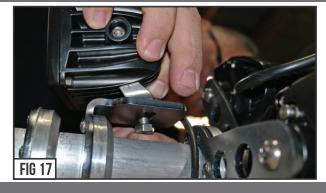

#### SEE FIGURES 15 - 17

12) From below the Universal Accessory Mounting Tab, insert and thread a nut till LED Light Pod is secure.

#### SEE FIGURE 17 - 19

13) At this point, you will want to position the LED Light Pod to your desired position. It can be positioned to face forward, backwards, sideways, ect. Tighten down till secure.