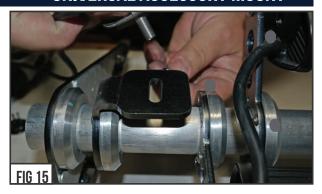

### SEE FIGURE 15

11) Take assembled LED Light Pod with Mounting cradle and hardware, and insert into the Universal Accessory Mounting Tab adjustable mounting slot.

#### SEE FIGURES 15 - 17

12) From below the Universal Accessory Mounting Tab, insert and thread a nut till LED Light Pod is secure.