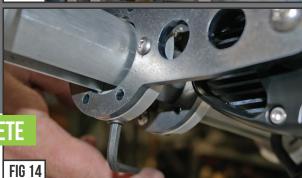

# STEP 10

10) Finally tighten Universal Accessory Mount and lock it into place by tightening the Coupler Set Screw so that it pinches tight to the Modular Rack Cross Member Tube.

**UNIVERSAL ACCESSORY MOUNT INSTALLATION - COMPLETE** 