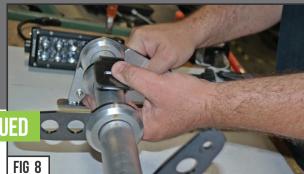

#### SEE FIGURE 6 - 8

6) Slip off the Upright Mount so that you can slide the assembled Universal Accessory Mount over the Modular Rack Cross Member Tube.

Put back into place the Upright Mount.