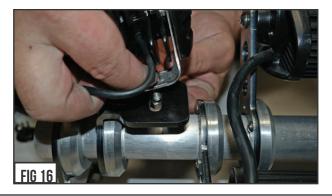

#### SEE FIGURES 15 - 17

12) From below the Universal Accessory Mounting Tab, insert and thread a nut till LED Light Pod is secure.

#### SEE FIGURE 17 - 19

13) At this point, you will want to position the LED Light Pod to your desired position. It can be positioned to face forward, backwards, sideways, ect. Tighten down till secure.