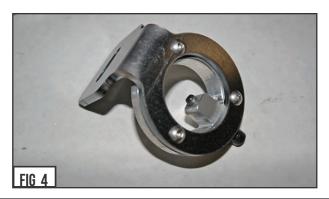

# SEE FIGURES 4 & 5

4) Note Figure #4 and how the Coupler Set Screw is located and clocked straight down from the Mounting Tab to 3:00 o'clock.