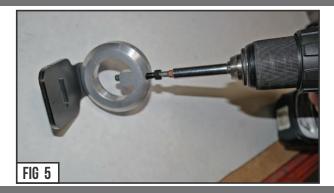

# SEE FIGURES 4 & 5

4) Note Figure #4 and how the Coupler Set Screw is located and clocked straight down from the Mounting Tab to 3:00 o'clock.

### **SEE FIGURE 5**

5)Loosen out the Set Screw so you can easily slide onto Modular Rack Cross Member Tube.