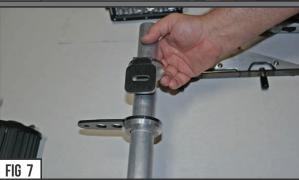

#### SEE FIGURE 6 - 8

6) Slip off the Upright Mount so that you can slide the assembled Universal Accessory Mount over the Modular Rack Cross Member Tube.

Put back into place the Upright Mount.

# **FIT MOUNT OVER TUBE**

**UNIVERSAL ACCESSORY MOUNT INSTALLATION - CONTINUED** 