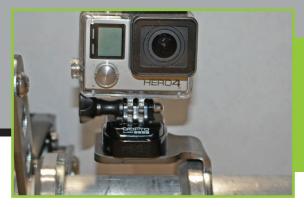

# ACCESSORY MOUNTED FIG 12

### STEP 8

8) Insert and install Accessory Mounting component such as GoPro Tri Pod Mount, Quick Release Mount, Mic Stand Mount, ect.

## STEP 9

SEE FIGURES 11 - 13

9) Tighten down till secure. Do not overtighten.