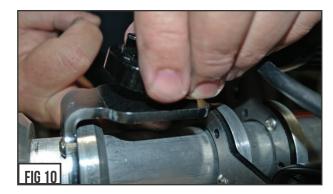

# STEP 7

SEE FIGURES 9 - 11

7) Insert 1/4 - 20" Bolt Hardware into position from the bottom of the Universal Accessory Mounting Tab.

### STEP 8

8) Insert and install Accessory Mounting component such as GoPro Tri Pod Mount, Quick Release Mount, Mic Stand Mount, ect.

## STEP 9

SEE FIGURES 11 - 13

9) Tighten down till secure. Do not overtighten.