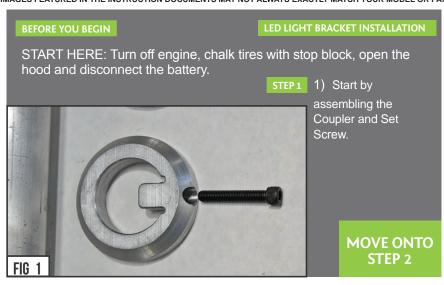

# 2) Screw the Steel Socket Caps into the Bracket Coupler as seen in Figure #2. DO NOT BOTTOM OUT as you will need it adjustable. SEE FIGURE 2 FIG 2