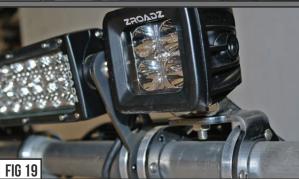

#### SEE FIGURE 17 - 19

13) At this point, you will want to position the LED Light Pod to your desired position. It can be positioned to face forward, backwards, sideways, ect. Tighten down till secure.

# STEP 14

14) Finally tighten Universal Accessory Mount and lock it into place by tightening the Coupler Set Screw so that it pinches tight to the Modular Rack Cross Member Tube.

# **LED LIGHT POD MOUNTED**

**UNIVERSAL ACCESSORY MOUNT INSTALLATION - COMPLETE** 

PAGE 4