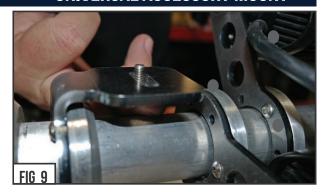

# STEP 7

SEE FIGURES 9 - 11

7) Insert 1/4 - 20" Bolt Hardware into position from the bottom of the Universal Accessory Mounting Tab.