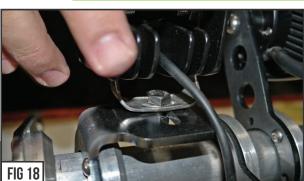

#### SEE FIGURE 17 - 19

13) At this point, you will want to position the LED Light Pod to your desired position. It can be positioned to face forward, backwards, sideways, ect. Tighten down till secure.