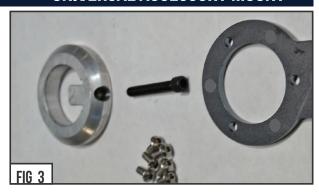

# SEE FIGURE 3

3) Assemble Bracket Coupler to the Universal Accessory Mount with the (3) Provided 1032 x .500 Button Head Allen Cap Stainless Steel Screws.